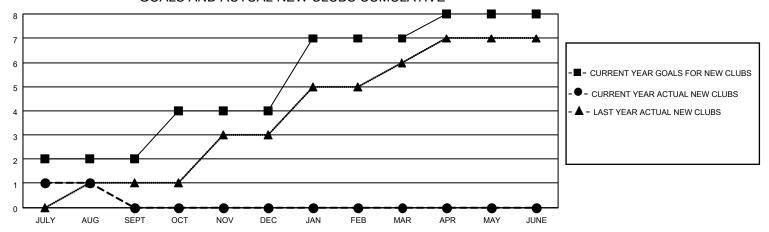

## GOALS AND ACTUAL NEW CLUBS CUMULATIVE

## MONTHLY MEMBERSHIP PROGRESS REPORT

LOCATION INDIA District 318 B Results as of: 8/31/2020

| Clubs         |               |             |               | Members               |                        |                         |                                                    |  |
|---------------|---------------|-------------|---------------|-----------------------|------------------------|-------------------------|----------------------------------------------------|--|
|               | RESULTS FOR   | R 2020-2021 |               | RESULTS FOR 2020-2021 |                        |                         |                                                    |  |
| QUARTER       | NEW CLUB GOAL | NEW CLUBS   | DROPPED CLUBS | QUARTER MEMI          | BER GROWTH NET<br>GOAL | MEMBER GROWTH<br>ACTUAL | DROPPED<br>MEMBERS ACTUAL<br>(including transfers) |  |
| JULY/AUG/SEPT | 2             | 1           | 0             | JULY/AUG/SEPT         | 250                    | 64                      | 24                                                 |  |
| OCT/NOV/DEC   | 2             | 0           | 0             | OCT/NOV/DEC           | 200                    | 0                       | 0                                                  |  |
| JAN/FEB/MAR   | 3             | 0           | 0             | JAN/FEB/MAR           | 200                    | 0                       | 0                                                  |  |
| APR/MAY/JUNE  | 1             | 0           | 0             | APR/MAY/JUNE          | 20                     | 0                       | 0                                                  |  |