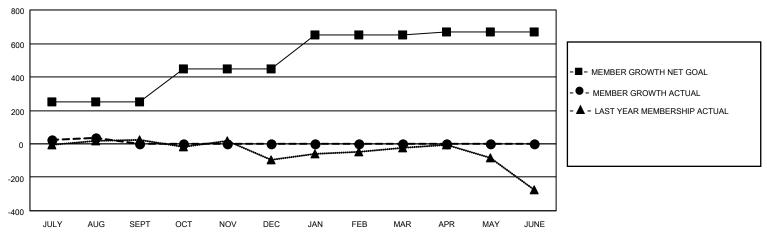

## GOALS AND ACTUAL MEMBERS CUMULATIVE

| DROPPED CLUBS: 0          |    | 13 CLUBS OF 123 ADDED 1 OR MORE | GENDER DISTRIBUTION             |                |     |
|---------------------------|----|---------------------------------|---------------------------------|----------------|-----|
|                           |    | NEW MEMBERS                     | MALE                            | 3,166 (87.19%) |     |
|                           |    |                                 | FEMALE                          | 465 (12.81%)   |     |
| DROPPED MEMBERS           |    |                                 |                                 |                |     |
| DECEASED                  | 2  | CLICK HERE FOR CUMULATIVE       | TOTAL FAMILY UNIT MEMBERS       |                | 868 |
| CLUB CANCELLED 0 OTHER 22 |    | MEMBERSHIP DATA                 |                                 |                |     |
|                           |    |                                 | FAMILY MEMBERS PAYING HALF DUES |                | 446 |
| TOTAL                     | 24 |                                 |                                 |                |     |

## MONTHLY MEMBERSHIP PROGRESS REPORT

LOCATION INDIA District 318 B Results as of: 8/31/2020

| Clubs         |               |             |               | Members               |                        |                         |                                                    |  |
|---------------|---------------|-------------|---------------|-----------------------|------------------------|-------------------------|----------------------------------------------------|--|
|               | RESULTS FOR   | R 2020-2021 |               | RESULTS FOR 2020-2021 |                        |                         |                                                    |  |
| QUARTER       | NEW CLUB GOAL | NEW CLUBS   | DROPPED CLUBS | QUARTER MEMI          | BER GROWTH NET<br>GOAL | MEMBER GROWTH<br>ACTUAL | DROPPED<br>MEMBERS ACTUAL<br>(including transfers) |  |
| JULY/AUG/SEPT | 2             | 1           | 0             | JULY/AUG/SEPT         | 250                    | 64                      | 24                                                 |  |
| OCT/NOV/DEC   | 2             | 0           | 0             | OCT/NOV/DEC           | 200                    | 0                       | 0                                                  |  |
| JAN/FEB/MAR   | 3             | 0           | 0             | JAN/FEB/MAR           | 200                    | 0                       | 0                                                  |  |
| APR/MAY/JUNE  | 1             | 0           | 0             | APR/MAY/JUNE          | 20                     | 0                       | 0                                                  |  |